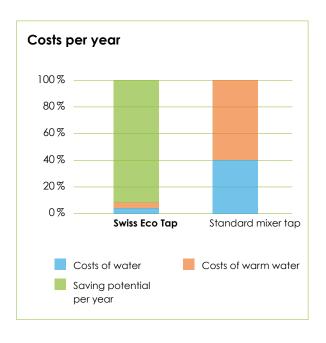

### **DATA**

Cost of water

Savings potential – Water

Cost of energy

Savings potential – Energy

**New installation costs** 

Costs of new fittings incl. bypass Cost of fitting installation

Payback period

#### **SWISS ECO TAP**

Per EN 200 mod. (Cold water temperature)

3,797.90 CHF / year

34,170.89 CHF / year

3,558.95 CHF / year

52,965.55 CHF / year

65,520.00 CHF

60,060.00 CHF 5,460.00 CHF

## STANDARD MISCHARMATUR

Per EN 817

(Warm water temperature)

37,968.75 CHF / year

56,524.50 CHF / year